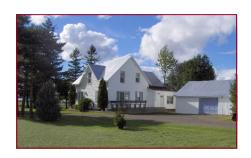

## 2811 Trim Road

#### **NAVAN—MINUTES FROM AVALON**

\$345,000

This is the homestead of one of Navan's first Settlers & it remains surrounded by lush farmland today just minutes from Avalon, Nottingate & Springridge. Recent upgrades include: kitchen with stainless appliances, windows, furnace, air conditioning; septic system 2010, pellet stove for economical heating, hardwood, insulation, solar panels installed providing income from sale of power to Hydro One and more.

# 2811 Trim Road

**NAVAN—MINUTES FROM AVALON** 