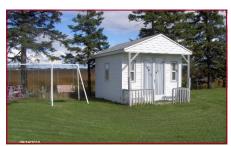

### Details

| Lot Size:                                                     | 177.8 feet by 242 feet (.99 of an acre)                        |  |
|---------------------------------------------------------------|----------------------------------------------------------------|--|
| <b>Legal Description</b>                                      | Part 1 Plan 50R780 and Part 1 Plan 4R15770                     |  |
| Roof/Foundation Steel Roof and Stone Foundation— Low Basement |                                                                |  |
| Heating:                                                      | Forced Air Propane and Pellet Stove—A Little Over \$1200. Year |  |
| Inclusions:                                                   | Fridge, Stove, Dishwasher, Solar Panels, Automatic Garage Door |  |
|                                                               | Opener, Pellet Stove, Children's Play house.                   |  |