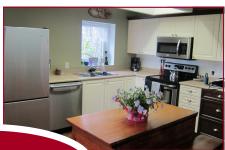

#### **NAVAN—MINUTES FROM AVALON**

\$345,000

This is the homestead of one of Navan's first Settlers & it remains surrounded by lush farmland today just minutes from Avalon, Nottingate & Springridge. Recent upgrades include: kitchen with stainless appliances, windows, furnace, air conditioning; septic system 2010, pellet stove for economical heating, hardwood, insulation, solar panels installed providing income from sale of power to Hydro One and more.

### Dimensions

| MAIN LEVEL  |       |   |       |
|-------------|-------|---|-------|
| Living Room | 18.00 | × | 12.00 |
| Dining Room | 13.07 | x | 11.00 |
| Kitchen     | 16.06 | x | 14.00 |
| Bathroom    | 8.07  | × | 5.00  |
| Laundry     | 15.00 | × | 7.00  |