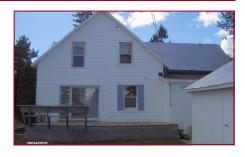

#### **NAVAN—MINUTES FROM AVALON**

\$345,000

This is the homestead of one of Navan's first Settlers & it remains surrounded by lush farmland today just minutes from Avalon, Nottingate & Springridge. Recent upgrades include: kitchen with stainless appliances, windows, furnace, air conditioning; septic system 2010, pellet stove for economical heating, hardwood, insulation, solar panels installed providing income from sale of power to Hydro One and more.

### Details

| Lot Size:                                                     | 177.8 feet by 242 feet (.99 of an acre)                        |  |
|---------------------------------------------------------------|----------------------------------------------------------------|--|
| <b>Legal Description</b>                                      | Part 1 Plan 50R780 and Part 1 Plan 4R15770                     |  |
| Roof/Foundation Steel Roof and Stone Foundation— Low Basement |                                                                |  |
| Heating:                                                      | Forced Air Propane and Pellet Stove—A Little Over \$1200. Year |  |
| Inclusions:                                                   | Fridge, Stove, Dishwasher, Solar Panels, Automatic Garage Door |  |
|                                                               | Opener, Pellet Stove, Children's Play house.                   |  |