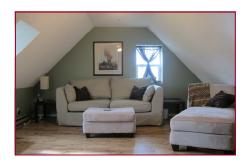

| SECOND LEVEL   |       |   |       |
|----------------|-------|---|-------|
| Master Bedroom | 16.07 | × | 14.03 |
| Bedroom        | 12.05 | x | 10.00 |
| Bedroom        | 10.00 | X | 8.08  |
| Bedroom        | 10.00 | × | 9.06  |
| Main Bathroom  | 7.00  | × | 7.00  |