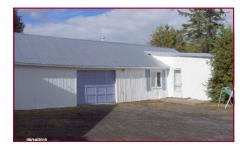

### Details

| Lot Size:                                                     | 177.8 feet by 242 feet (.99 of an acre)                        |  |
|---------------------------------------------------------------|----------------------------------------------------------------|--|
| <b>Legal Description</b>                                      | Part 1 Plan 50R780 and Part 1 Plan 4R15770                     |  |
| Roof/Foundation Steel Roof and Stone Foundation— Low Basement |                                                                |  |
| Heating:                                                      | Forced Air Propane and Pellet Stove—A Little Over \$1200. Year |  |
| Inclusions:                                                   | Fridge, Stove, Dishwasher, Solar Panels, Automatic Garage Door |  |
|                                                               | Opener, Pellet Stove, Children's Play house.                   |  |