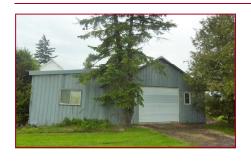

#### **NAVAN—MINUTES FROM AVALON**

\$345,000

This is the homestead of one of Navan's first Settlers & it remains surrounded by lush farmland today just minutes from Avalon, Nottingate & Springridge. Recent upgrades include: kitchen with stainless appliances, windows, furnace, air conditioning; septic system 2010, pellet stove for economical heating, hardwood, insulation, solar panels installed providing income from sale of power to Hydro One and more.

### Details

| Lot Size:                                                     | 177.8 feet by 242 feet (.99 of an acre)                        |  |
|---------------------------------------------------------------|----------------------------------------------------------------|--|
| <b>Legal Description</b>                                      | Part 1 Plan 50R780 and Part 1 Plan 4R15770                     |  |
| Roof/Foundation Steel Roof and Stone Foundation— Low Basement |                                                                |  |
| Heating:                                                      | Forced Air Propane and Pellet Stove—A Little Over \$1200. Year |  |
| Inclusions:                                                   | Fridge, Stove, Dishwasher, Solar Panels, Automatic Garage Door |  |
|                                                               | Opener, Pellet Stove, Children's Play house.                   |  |