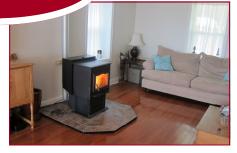

#### **NAVAN—MINUTES FROM AVALON**

\$345,000

This is the homestead of one of Navan's first Settlers & it remains surrounded by lush farmland today just minutes from Avalon, Nottingate & Springridge. Recent upgrades include: kitchen with stainless appliances, windows, furnace, air conditioning; septic system 2010, pellet stove for economical heating, hardwood, insulation, solar panels installed providing income from sale of power to Hydro One and more.

### Details

| Lot Size:                                                     | 177.8 feet by 242 feet (.99 of an acre)                        |  |
|---------------------------------------------------------------|----------------------------------------------------------------|--|
| <b>Legal Description</b>                                      | Part 1 Plan 50R780 and Part 1 Plan 4R15770                     |  |
| Roof/Foundation Steel Roof and Stone Foundation— Low Basement |                                                                |  |
| Heating:                                                      | Forced Air Propane and Pellet Stove—A Little Over \$1200. Year |  |
| Inclusions:                                                   | Fridge, Stove, Dishwasher, Solar Panels, Automatic Garage Door |  |
|                                                               | Opener, Pellet Stove, Children's Play house.                   |  |