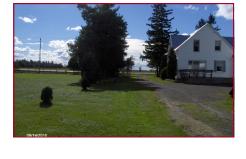

#### **NAVAN—MINUTES FROM AVALON**

\$345,000

This is the homestead of one of Navan's first Settlers & it remains surrounded by lush farmland today just minutes from Avalon, Nottingate & Springridge. Recent upgrades include: kitchen with stainless appliances, windows, furnace, air conditioning; septic system 2010, pellet stove for economical heating, hardwood, insulation, solar panels installed providing income from sale of power to Hydro One and more.

### Details

| Lot Size:                                                     | 177.8 feet by 242 feet (.99 of an acre)                        |  |
|---------------------------------------------------------------|----------------------------------------------------------------|--|
| <b>Legal Description</b>                                      | Part 1 Plan 50R780 and Part 1 Plan 4R15770                     |  |
| Roof/Foundation Steel Roof and Stone Foundation— Low Basement |                                                                |  |
| Heating:                                                      | Forced Air Propane and Pellet Stove—A Little Over \$1200. Year |  |
| Inclusions:                                                   | Fridge, Stove, Dishwasher, Solar Panels, Automatic Garage Door |  |
|                                                               | Opener, Pellet Stove, Children's Play house.                   |  |