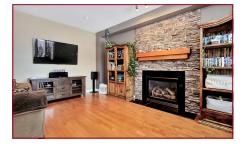

## Dimensions

| MAIN LEVEL   |      |   |       |
|--------------|------|---|-------|
| Living Room  | 15.8 | × | 12.0  |
| Dining Room  | 12.6 | x | 11.9  |
| Kitchen      | 12.0 | x | 12.0  |
| Eat-in-Area  | 12.0 | × | 10.0  |
| Family Room  | 18.0 | × | 11.10 |
| 2 piece bath | 5.5  | × | 5.0   |
| Laundry Room | 9.4  | × | 8.6   |
| Foyer        |      | × |       |