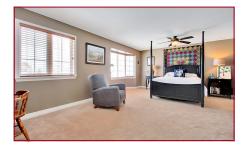

| SECOND LEVEL        |               |      |
|---------------------|---------------|------|
| Master bedroom      | 21.5 ×        | 17.0 |
| Ensuite bath (6 pc) | 11.0 ×        | 9.5  |
| Bedroom             | 13.5 <i>×</i> | 11.1 |
| Bedroom             | 12.0 ×        | 9.1  |
| Bedroom             | 13.4 ×        | 12.0 |
| Bathroom (4 pc)     | 10.4 ×        | 8.2  |
| LOWER LEVEL         |               |      |
| Recreation Room     | 35.0 ×        | 21.0 |
| Bathroom (4 pc)     | 12.0 ×        | 5.0  |
| Storage/Utilities   | ×             |      |