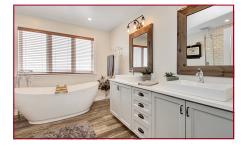

## Dimensions

| MAIN LEVEL   |      |   |       |
|--------------|------|---|-------|
| Living Room  | 15.8 | × | 12.0  |
| Dining Room  | 12.6 | x | 11.9  |
| Kitchen      | 12.0 | x | 12.0  |
| Eat-in-Area  | 12.0 | × | 10.0  |
| Family Room  | 18.0 | × | 11.10 |
| 2 piece bath | 5.5  | × | 5.0   |
| Laundry Room | 9.4  | × | 8.6   |
| Foyer        |      | × |       |