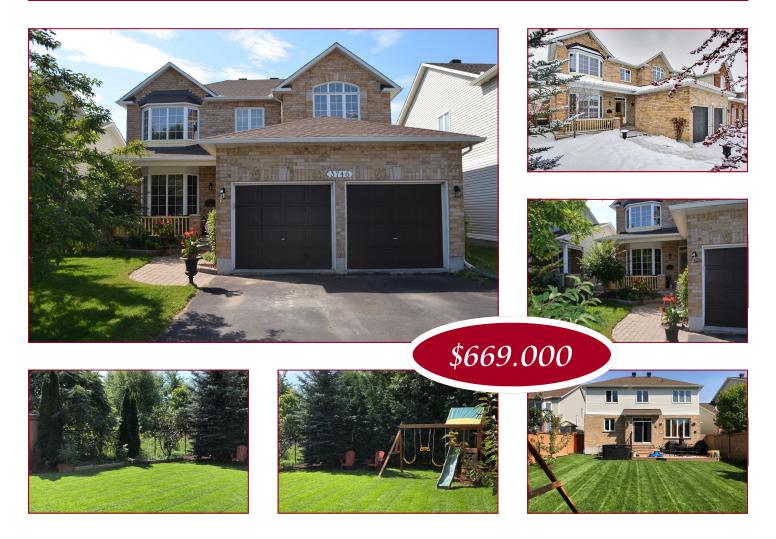

## 3746 Twin Falls Place

#### **Riverside South**

Stylish and spacious, this modified Oakwood model by Richcraft sits proudly on a mature oversized ravine lot. A welcoming front verandah gives the home a modern farmhouse feel and the rear yard is amazing with a gate leading to green space beyond. Rarely do these ravine homes become available.

### Details

| Lot Size:   | 43.2 Feet x 146 Feet                                        |  |  |
|-------------|-------------------------------------------------------------|--|--|
| Taxes:      | \$ 5283 (2018)                                              |  |  |
| Year Built: | 2001                                                        |  |  |
| Heating:    | Forced air natural gas                                      |  |  |
| Inclusions: | Fridge, Dishwasher, Hood fan, Microwave, Automatic          |  |  |
|             | Garage Door Opener, Hot Tub, Window Blinds, Play Structure, |  |  |
|             | Smart Home Thermostat & Smoke Alarms (NEST)                 |  |  |