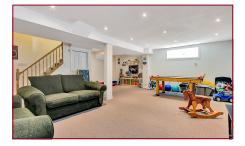

| SECOND LEVEL        |               |      |
|---------------------|---------------|------|
| Master bedroom      | 21.5 ×        | 17.0 |
| Ensuite bath (6 pc) | 11.0 ×        | 9.5  |
| Bedroom             | 13.5 <i>×</i> | 11.1 |
| Bedroom             | 12.0 ×        | 9.1  |
| Bedroom             | 13.4 ×        | 12.0 |
| Bathroom (4 pc)     | 10.4 ×        | 8.2  |
| LOWER LEVEL         |               |      |
| Recreation Room     | 35.0 ×        | 21.0 |
| Bathroom (4 pc)     | 12.0 ×        | 5.0  |
| Storage/Utilities   | ×             |      |