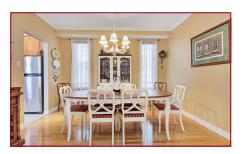

## Dimensions

| MAIN LEVEL   |      |   |       |
|--------------|------|---|-------|
| Living Room  | 15.8 | × | 12.0  |
| Dining Room  | 12.6 | x | 11.9  |
| Kitchen      | 12.0 | x | 12.0  |
| Eat-in-Area  | 12.0 | × | 10.0  |
| Family Room  | 18.0 | × | 11.10 |
| 2 piece bath | 5.5  | × | 5.0   |
| Laundry Room | 9.4  | × | 8.6   |
| Foyer        |      | × |       |