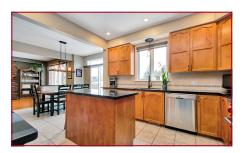

## Dimensions

| MAIN LEVEL   |      |   |       |
|--------------|------|---|-------|
| Living Room  | 15.8 | × | 12.0  |
| Dining Room  | 12.6 | x | 11.9  |
| Kitchen      | 12.0 | x | 12.0  |
| Eat-in-Area  | 12.0 | × | 10.0  |
| Family Room  | 18.0 | × | 11.10 |
| 2 piece bath | 5.5  | × | 5.0   |
| Laundry Room | 9.4  | × | 8.6   |
| Foyer        |      | × |       |

### Details

| Lot Size:   | 43.2 Feet x 146 Feet                                        |  |  |
|-------------|-------------------------------------------------------------|--|--|
| Taxes:      | \$ 5283 (2018)                                              |  |  |
| Year Built: | 2001                                                        |  |  |
| Heating:    | Forced air natural gas                                      |  |  |
| Inclusions: | Fridge, Dishwasher, Hood fan, Microwave, Automatic          |  |  |
|             | Garage Door Opener, Hot Tub, Window Blinds, Play Structure, |  |  |
|             | Smart Home Thermostat & Smoke Alarms (NEST)                 |  |  |