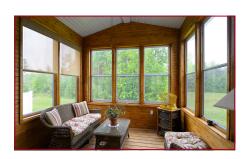

## 511 Trailview Private

**ANDERSON PARK** 

\$275,000

Anderson Park is an amazing enclave of adult (50+) bungalows in the City's south east end.49 homes on 50 pristine acres with community sewage & municipal water. Features include: Sun-filled rooms, gas ffp, vaulted ceiling, amazing screened porch/sunroom, custom California shutters, ensuite bath, HW floors, basement storage room/workshop, over \$20K in Builder upgrades. Carefree & worry free country living with nature at your doorstep!

### Dimensions

| MAIN LEVEL         |       |   |       |
|--------------------|-------|---|-------|
| Veranda            | 13.05 | × | 9.00  |
| Kitchen            | 13,02 | x | 7.04  |
| Living/Dining Room | 19.02 | x | 13.00 |
| Main Bathroom      | 7.05  | × | 5.00  |
| Screened Sunroom   | 10.00 | × | 10.00 |
| Master Bedroom     | 14.01 | × | 11.09 |
| Ensuite Bathroom   | 9.09  | × | 5.00  |
| Bedroom            | 11.02 | × | 11.00 |
|                    |       | × |       |
|                    |       |   |       |